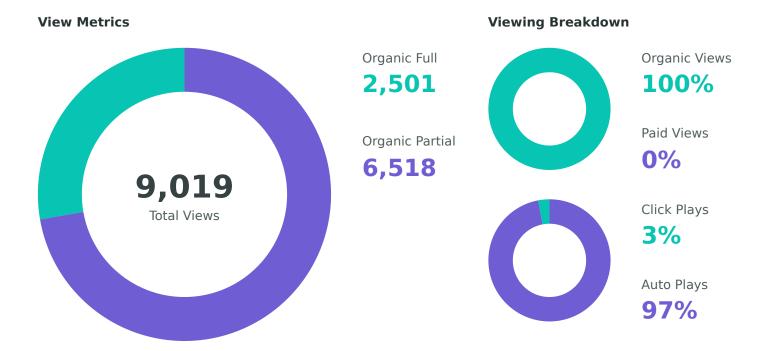

### **Video Performance**

View your aggregate video performance during the reporting period.