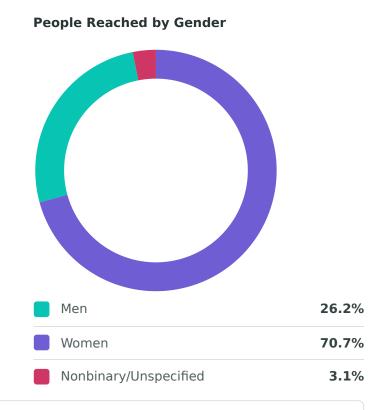

# **People Reached Demographics**

Review the average daily user demographics of the people reached during the reporting period.

**Women** between the ages of **35-44** have a higher potential to see your content and visit your Page.