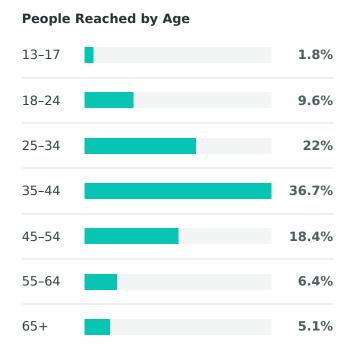

# **People Reached Demographics**

Review the average daily user demographics of the people reached during the reporting period.

**Women** between the ages of **35-44** have a higher potential to see your content and visit your Page.