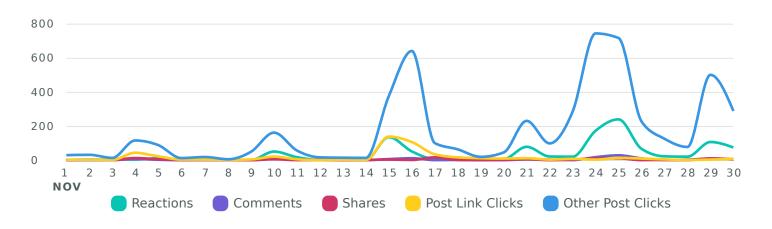

# **Engagement**

See how people are engaging with your posts during the reporting period.

Engagements Comparison, by Day

| Engagement Metrics | Totals | % Change          |
|--------------------|--------|-------------------|
| Total Engagements  | 6,978  | <b>√70.1</b> %    |
| Reactions          | 1,128  | <b>≥</b> 69.4%    |
| Comments           | 119    | <b>≥</b> 81.6%    |
| Shares             | 96     | <b>⅓</b> 68.9%    |
| Post Link Clicks   | 484    | <b>&gt;</b> 53.6% |
| Other Post Clicks  | 5,151  | <b>⅓</b> 70.8%    |