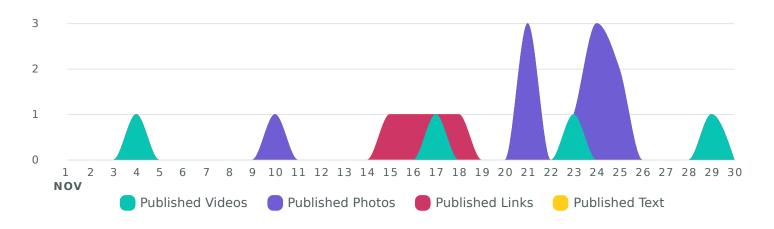

# **Publishing Behavior**

View the different types of posts you published during the selected time period.

Published Posts Content Breakdown, by Day

| Publishing Behavior by Content Type | Totals | % Change       |
|-------------------------------------|--------|----------------|
| Total Published Posts               | 16     | <b>≥</b> 80.2% |
| Published Videos                    | 4      | <b>≥</b> 20%   |
| Published Photos                    | 9      | <b>≥</b> 87.8% |
| Published Links                     | 3      | <b>才</b> 50%   |
| Published Text                      | 0      | →0%            |