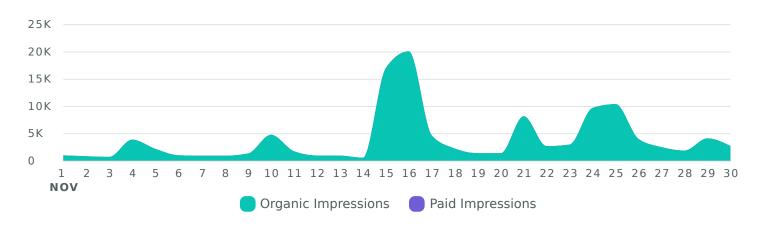

# **Impressions**

Review how your content was seen by the Facebook community during the reporting period.

Impressions Breakdown, by Day

| Impression Metrics                 | Totals          | % Change       |
|------------------------------------|-----------------|----------------|
| Total Impressions                  | <b>1</b> 30,736 | <b>⅓77.2</b> % |
| Organic Impressions                | 116,800         | <b>⅓</b> 50.5% |
| Paid Impressions                   | 0               | <b>⅓</b> 100%  |
| Average Daily Impressions per Page | 4,357.87        | <b>√76.4</b> % |
| Average Daily Reach per Page       | 2,523.57        | <b>≥81.7</b> % |