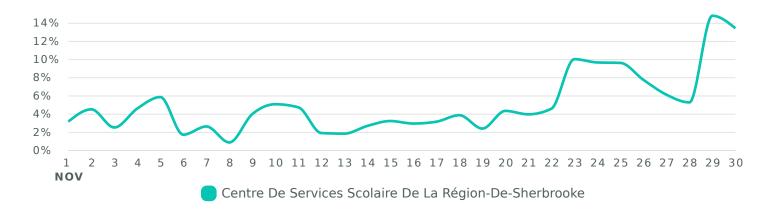

# **Engagement Rate**

See how engaged people are with your posts during the reporting period.

Engagement Rate (per Impression) Comparison, by Day

| Engagement Rate Metrics                                | Rate | % Change       |
|--------------------------------------------------------|------|----------------|
| Engagement Rate (per Impression)                       | 5.3% | <b>≯31.2</b> % |
| Centre de services scolaire de la Région-de-Sherbrooke | 5.3% | <b>≯</b> 31.2% |