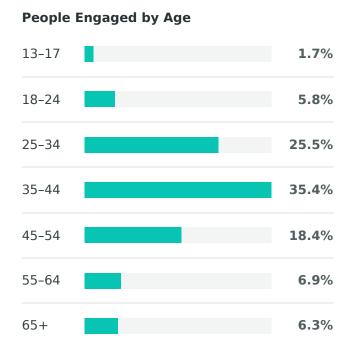

## **People Engaged Demographics**

Review the average daily user demographics of the people who took action on your page during the reporting period.

**Women** between the ages of **35-44** have a higher potential to see your content and visit your Page.