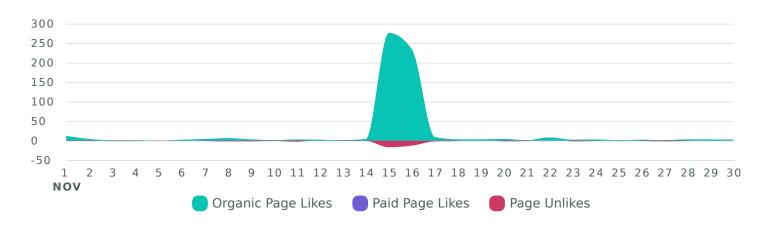

### **Audience Growth**

See how your audience grew during the reporting period.

Net Page Likes Breakdown, by Day

| Audience Metrics   | Totals | % Change        |
|--------------------|--------|-----------------|
| Fans               | 24,654 | <b>72.3</b> %   |
| Net Page Likes     | 542    | <b>≯922.6</b> % |
| Organic Page Likes | 599    | <b>才</b> 511.2% |
| Paid Page Likes    | 0      | →0%             |
| Page Unlikes       | 57     | <b>≯</b> 26.7%  |