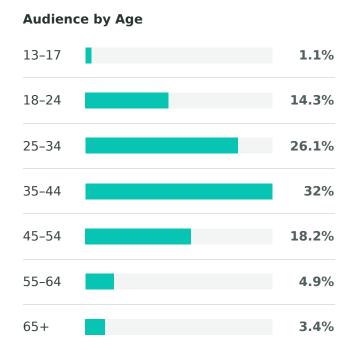

# **Page Fan Demographics**

Review your audience demographics as of the last day of the reporting period.

**Women** between the ages of **35-44** have a higher potential to see your content and visit your Page.