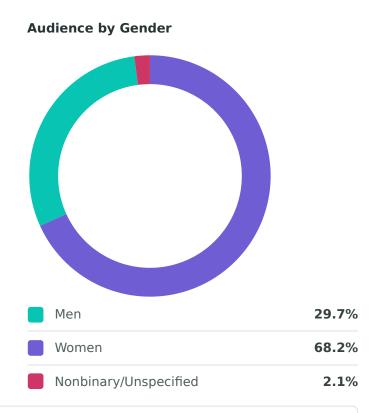

# **Page Fan Demographics**

Review your audience demographics as of the last day of the reporting period.

**Women** between the ages of **35-44** have a higher potential to see your content and visit your Page.